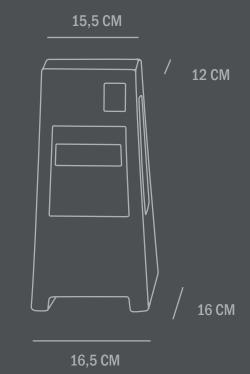

**Product no: 211010** 

Type: Vase - Indoor

Colour: Coffee

Material: Ceramic

**Care instructions:** 

Use a soft dry cloth to clean the product. Do not use household cleaners.

Not waterproof safe

**Dimensions: L16,5 / W16 / H35 CM** 