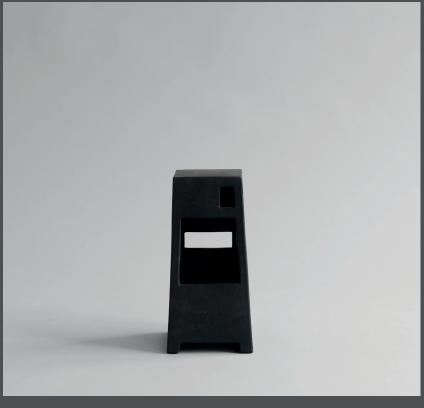

## **RUIN VASE FAT**

Like the name suggests, the Ruin vases are inspired by archetypical ruins and the classical shapes still adorning the landscape as a reminder of what once was.

Perfect for growing plants, the tower-like design has different openings that hides and reveals the plant, while also creating a construction that provides room to grow. A large opening on one side easily fits a plastic pot, without being seen from other angles.

The Ruin vase is equally suitable for dried flower decorations or as a stand-alone art piece.

As it is a hand glazed natural product, the colours may vary slightly and it is not waterproof safe.

Designed by Kristian Sofus Hansen & Tommy Hyldahl.